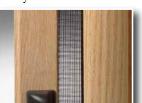

# StowAway RETRACTABLE SCREENS

Say Goodbye to Outdated
Screen Doors and Hello
to a Fresher View
with a StowAway™
Retractable Screen.

Find out more at www.stoett.com

StowAway<sup>™</sup> retractable screens retract horizontally to provide protection and ventilation. Retractable screens eliminate the need for storm doors and enhance the style of any door or window. StowAway<sup>™</sup> is perfect for:

- Front entry doors
- French doors
- · Patio doors
- Decks
- Sun porches
- · Sliding patio doors
- Windows

INJe love our StowAway™ retractable screen because it allows us to bring the outdoors in, without detracting from the look of our new front entry door.