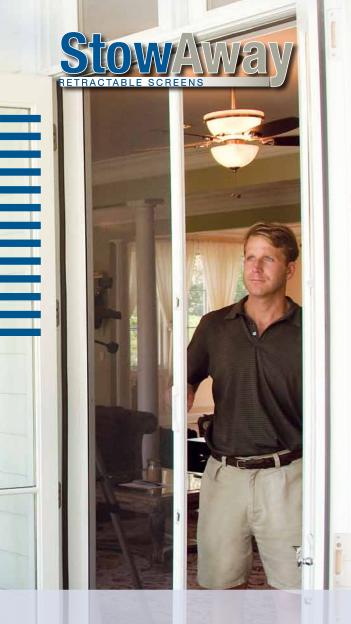

# StowAway RETRACTABLE SCREENS

Say Goodbye to Outdated
Screen Doors and Hello
to a Fresher View
with a StowAway™
Retractable Screen.

Find out more at www.stoett.com

StowAway<sup>™</sup> retractable screens retract horizontally to provide protection and ventilation. Retractable screens eliminate the need for storm doors and enhance the style of any door or window. StowAway<sup>™</sup> is perfect for:

- Front entry doors
- French doors
- · Patio doors
- Decks
- Sun porches
- · Sliding patio doors
- Windows

INJe love our StowAway™ retractable screen because it allows us to bring the outdoors in, without detracting from the look of our new front entry door.