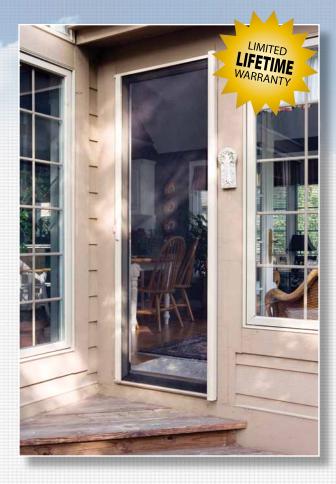

# StowAway RETRACTABLE SCREENS

Say Goodbye to Outdated
Screen Doors and Hello
to a Fresher View
with a StowAway™
Retractable Screen.

Find out more at www.stoett.com

StowAway<sup>™</sup> retractable screens retract horizontally to provide protection and ventilation. Retractable screens eliminate the need for storm doors and enhance the style of any door or window. StowAway<sup>™</sup> is perfect for:

- Front entry doors
- French doors
- · Patio doors
- Decks
- Sun porches
- · Sliding patio doors
- Windows

INJe love our StowAway™ retractable screen because it allows us to bring the outdoors in, without detracting from the look of our new front entry door.