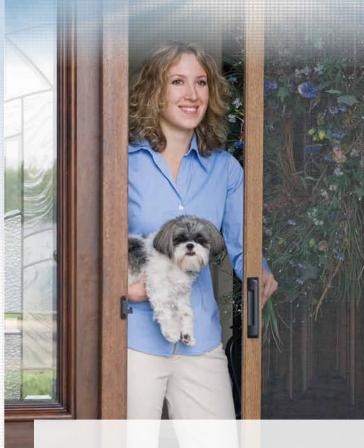

# StowAway RETRACTABLE SCREENS

Say Goodbye to Outdated
Screen Doors and Hello
to a Fresher View
with a StowAway™
Retractable Screen.

Find out more at www.stoett.com

StowAway<sup>™</sup> retractable screens retract horizontally to provide protection and ventilation. Retractable screens eliminate the need for storm doors and enhance the style of any door or window. StowAway<sup>™</sup> is perfect for:

- Front entry doors
- French doors
- · Patio doors
- Decks
- Sun porches
- · Sliding patio doors
- Windows

INJe love our StowAway™ retractable screen because it allows us to bring the outdoors in, without detracting from the look of our new front entry door.