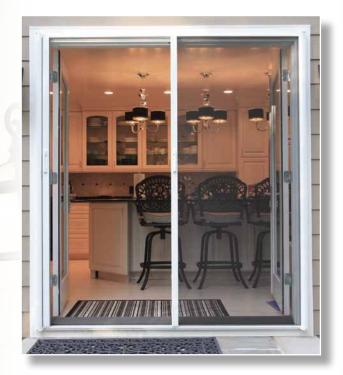

### Reasons Homeowners Select StowAway\*\* Screens

- · Ventilation for beautiful doors
- No storm or swinging screen doors
- · Perfect solution for double opening french doors
- Maintains aesthetics and curb appeal value
- · Only solution for outswing doors
- Great application for tight doorways where there is not enough room for a swinging screen door
- Energy-savings and cost-free ventilation (Opening the front door and back patio door often creates the largest volume of cross ventilation in a home.)
- Regular screens can dim up to 50% of the view due to the
  collection of dirt, snow, etc. and they can sometimes stick and
  come off of their tracks. StowAway<sup>™</sup>, however, gives a "crystal
  clear view". They can also be cleaned and protected without
  having to remove them.
- · Allows for wreaths and large decorative door handles

# StowAway RETRACTABLE SCREENS

Say Goodbye to Outdated
Screen Doors and Hello
to a Fresher View
with a StowAway™
Retractable Screen.

Find out more at www.stoett.com

StowAway<sup>™</sup> retractable screens retract horizontally to provide protection and ventilation. Retractable screens eliminate the need for storm doors and enhance the style of any door or window. StowAway<sup>™</sup> is perfect for:

- Front entry doors
- French doors
- · Patio doors
- Decks
- Sun porches
- · Sliding patio doors
- Windows

INJe love our StowAway™ retractable screen because it allows us to bring the outdoors in, without detracting from the look of our new front entry door.